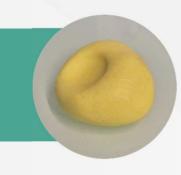

### **PROPERTIES**

APPEARANCE: Bright yellow

paste beads.

VISCOSITY: N/A.

pH: N/A.