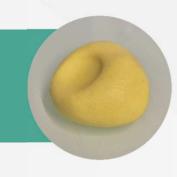

### **PROPERTIES**

APPEARANCE: Bright yellow

paste beads.

VISCOSITY: N/A.

pH: N/A.