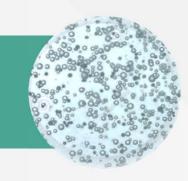

## **PROPERTIES**

APPEARANCE: Transparent gel with blue scrubs.

VISCOSITY: 6752 cPs (Brookfield RVDV-I+, 5 rpm, 1 min, spindle 2).

pH: 5,5 - 6,0.