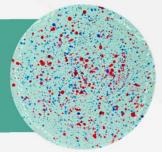

## OVERVIEW

This formula showcases a new way of providing a little oil phase in a waterbased gel without the help of an emulsifier nor a solubilizer. Indeed, the oil droplets are effectively suspended into the clear gel thanks to the thickener used SAFIC' Care T XG Clear P, giving this unusual nice visual.

APPEARANCE : Transparent gel with suspended red and blue oil droplets.

VISCOSITY : N/C.

pH:5,5-6,0.