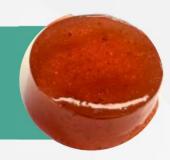

#### **OVERVIEW**

Get ready for an explosion of foam with ATOMIC BOUNCE! In a nomadic single-dose format, this face and body cleansing gel exfoliates skin with plum particles. Its bouncy, gel-like texture is the result of atomic alchemy between xanthan gum and iota carrageenan.

#### **PROPERTIES**

APPEARANCE: Red glitters

solid jelly.

VISCOSITY: N/A.

pH: 5,6.