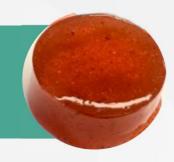

#### **PROPERTIES**

APPEARANCE: Red glitters

solid jelly.

VISCOSITY: N/A.

pH: 5,6.